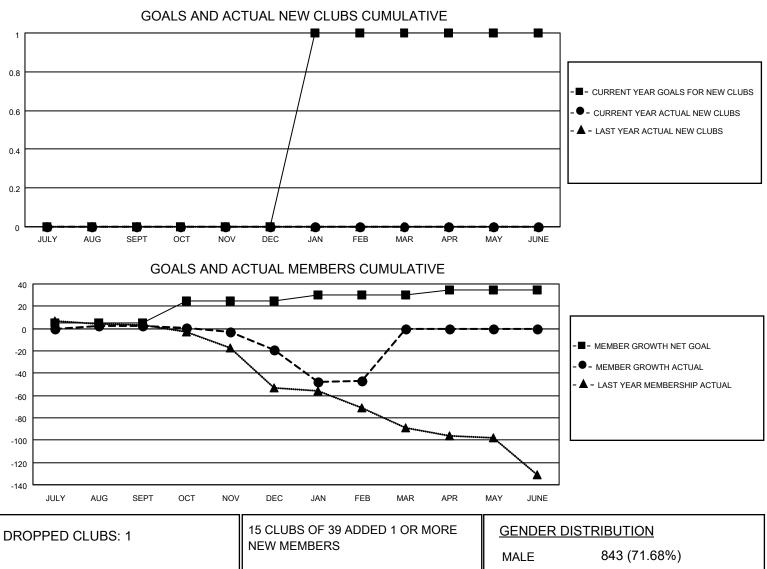

## LOCATION MISSOURI

District 26 M2

Results as of: 2/28/2021

|               | Club          | S           |               | Members               |                        |                         |                                                    |  |
|---------------|---------------|-------------|---------------|-----------------------|------------------------|-------------------------|----------------------------------------------------|--|
|               | RESULTS FOR   | R 2020-2021 |               | RESULTS FOR 2020-2021 |                        |                         |                                                    |  |
| QUARTER       | NEW CLUB GOAL | NEW CLUBS   | DROPPED CLUBS | QUARTER               | BER GROWTH NET<br>GOAL | MEMBER GROWTH<br>ACTUAL | DROPPED<br>MEMBERS ACTUAL<br>(including transfers) |  |
| JULY/AUG/SEPT | 0             | 0           | 1             | JULY/AUG/SEPT         | 5                      | 19                      | 15                                                 |  |
| OCT/NOV/DEC   | 0             | 0           | 0             | OCT/NOV/DEC           | 20                     | 12                      | 31                                                 |  |
| JAN/FEB/MAR   | 1             | 0           | 0             | JAN/FEB/MAR           | 5                      | 12                      | 39                                                 |  |
| APR/MAY/JUNE  | 0             | 0           | 0             | APR/MAY/JUNE          | 5                      | 0                       | 0                                                  |  |

| DROPPED CLUBS: 1 |    | 13 CLOBS OF 39 ADDED T OR MORE | GENDER DISTRIBUTION        |              |     |
|------------------|----|--------------------------------|----------------------------|--------------|-----|
|                  |    | NEW MEMBERS                    | MALE                       | 843 (71.68%) |     |
|                  |    |                                | FEMALE                     | 333 (28.32%) |     |
| DROPPED MEMBERS  |    |                                |                            |              |     |
| DECEASED         | 20 | CLICK HERE FOR CUMULATIVE      | TOTAL FAMILY UNIT MEMBERS  |              | 257 |
| CLUB CANCELLED   | 0  | MEMBERSHIP DATA                |                            |              | 135 |
| OTHER            | 65 |                                | FAMILY MEMBERS PAYING HALF |              |     |
| TOTAL            | 85 |                                | 0020                       |              |     |
|                  |    |                                |                            | _            |     |